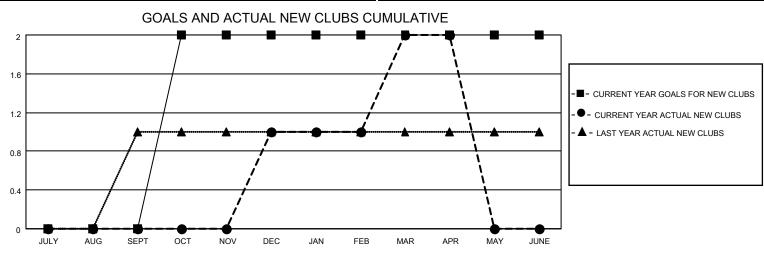

## LOCATION MINNESOTA

District 5M 1

Results as of: 4/30/2021

| Clubs                 |               |           |               | Members               |                        |                         |                                                    |  |
|-----------------------|---------------|-----------|---------------|-----------------------|------------------------|-------------------------|----------------------------------------------------|--|
| RESULTS FOR 2020-2021 |               |           |               | RESULTS FOR 2020-2021 |                        |                         |                                                    |  |
| QUARTER               | NEW CLUB GOAL | NEW CLUBS | DROPPED CLUBS | QUARTER               | BER GROWTH NET<br>GOAL | MEMBER GROWTH<br>ACTUAL | DROPPED<br>MEMBERS ACTUAL<br>(including transfers) |  |
| JULY/AUG/SEPT         | 0             | 0         | 0             | JULY/AUG/SEPT         | 40                     | 18                      | 25                                                 |  |
| OCT/NOV/DEC           | 2             | 1         | 1             | OCT/NOV/DEC           | 30                     | 33                      | 53                                                 |  |
| JAN/FEB/MAR           | 0             | 1         | 0             | JAN/FEB/MAR           | 30                     | 47                      | 23                                                 |  |
| APR/MAY/JUNE          | 0             | 0         | 0             | APR/MAY/JUNE          | 40                     | 8                       | 4                                                  |  |