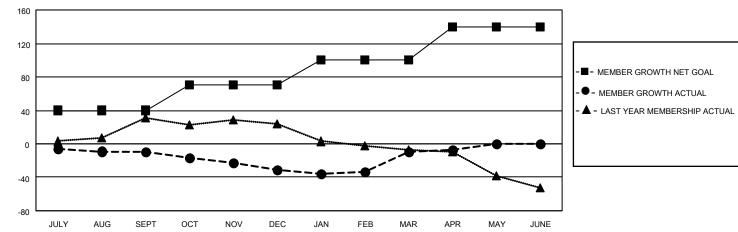

## LOCATION MINNESOTA

District 5M 1

Results as of: 4/30/2021

| Clubs                 |               |           |               | Members               |                        |                         |                                                    |  |
|-----------------------|---------------|-----------|---------------|-----------------------|------------------------|-------------------------|----------------------------------------------------|--|
| RESULTS FOR 2020-2021 |               |           |               | RESULTS FOR 2020-2021 |                        |                         |                                                    |  |
| QUARTER               | NEW CLUB GOAL | NEW CLUBS | DROPPED CLUBS | QUARTER               | BER GROWTH NET<br>GOAL | MEMBER GROWTH<br>ACTUAL | DROPPED<br>MEMBERS ACTUAL<br>(including transfers) |  |
| JULY/AUG/SEPT         | 0             | 0         | 0             | JULY/AUG/SEPT         | 40                     | 18                      | 25                                                 |  |
| OCT/NOV/DEC           | 2             | 1         | 1             | OCT/NOV/DEC           | 30                     | 33                      | 53                                                 |  |
| JAN/FEB/MAR           | 0             | 1         | 0             | JAN/FEB/MAR           | 30                     | 47                      | 23                                                 |  |
| APR/MAY/JUNE          | 0             | 0         | 0             | APR/MAY/JUNE          | 40                     | 8                       | 4                                                  |  |